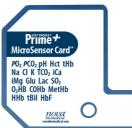

## Simple, comprehensive veterinary critical care testing

Introducing a technology evolution in veterinary critical care testing with a simple, fast, and less expensive whole blood analyzer.

- Comprehensive Critical Care Menu:
  pH, PCO<sub>2</sub>, PO<sub>2</sub>, Na, K, Cl, iCa, iMg, Glu, Lac,
  Hct, tHb, TCO<sub>2</sub>, SO<sub>2</sub>%, O<sub>2</sub>HB, COHb, MetHb,
  HHb, tBil, HbF
- · Results in 60 Seconds
- Automated Quality Control and Electronic Quality Monitoring
- Maintenance-Free MicroSensor Card Technology