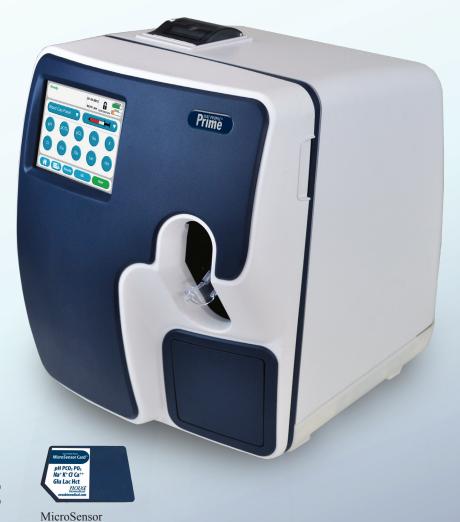

# **Simplicity in Cell Culture Chemistry Monitoring**

Introducing a new generation cell culture analyzer that combines the revolutionary micro-electronics of the consumer world with Nova Biomedical's innovative MicroSensor Card™ technology for a simpler, smaller, faster, and less expensive chemistry analyzer.

#### 9 Test Menu

pH, PCO<sub>2</sub>, PO<sub>2</sub> Na<sup>+</sup>, K<sup>+</sup>, Cl<sup>-</sup>, Ca<sup>++</sup> Gluc, Lac

#### **Compact Size**

Height: 39.1 cm Width: 30.5 cm Depth: 36.2 cm

Cartridge Card

6.35 cm x 5.0 cm (2.5 in x 2 in)